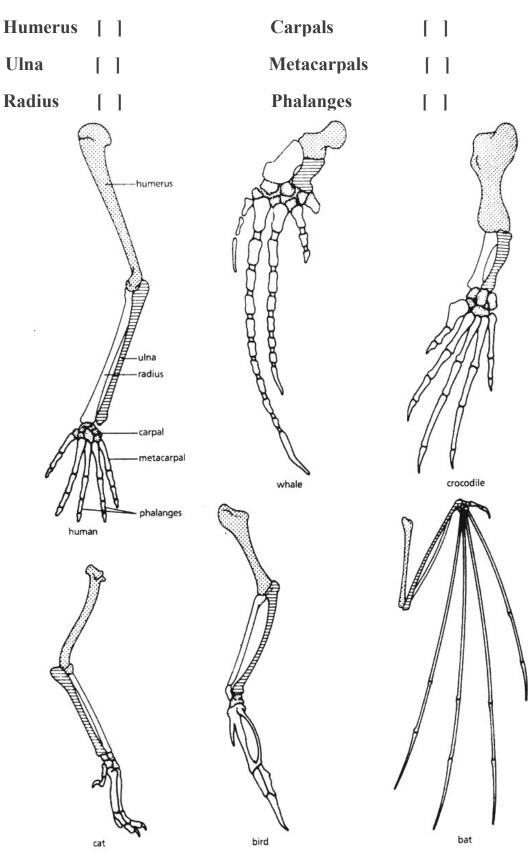

## **Comparative Anatomy**

Shown below are images of the skeletal structure of the front limbs of 6 animals: human, crocodile, whale, cat, bird, and bat. Each animal has a similar set of bones. Color code each of the bones according to this key:

## For each animal, indicate what type of movement each limb is responsible for.

| Animal    | Primary Functions                           |
|-----------|---------------------------------------------|
| Human     | Using tools, picking up and holding objects |
| Whale     |                                             |
| Cat       |                                             |
| Bat       |                                             |
| Bird      |                                             |
| Crocodile |                                             |

## Compare the skeletal structure of each limb to the human arm. Relate the differences you see in *form* to the differences in *function*.

| Animal    | Comparison to Human Arm in Form                                                                                                    | Comparison to Human Arm in Function                                                                                                       |
|-----------|------------------------------------------------------------------------------------------------------------------------------------|-------------------------------------------------------------------------------------------------------------------------------------------|
| Whale     | Whale has a much shorter and thicker humerus,<br>radius, and ulna. Much longer metacarpals.<br>Thumb has been shortened to a stub. | The whale fin needs to be longer to help in<br>movement through water. Thumbs are not<br>necessary as the fins are not used for grasping. |
| Cat       |                                                                                                                                    |                                                                                                                                           |
| Bat       |                                                                                                                                    |                                                                                                                                           |
| Bird      |                                                                                                                                    |                                                                                                                                           |
| Crocodile |                                                                                                                                    |                                                                                                                                           |